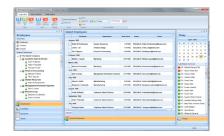

### **Team Developer Application Platforms**

• Team Developer apps do run as .NET WPF Desktop apps that interact exceptionally well with the .NET framework and other solutions. The first image on the left is a .NET WPF Desktop application.