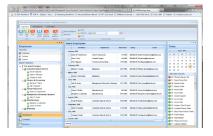

 The same source code used for .NET WPF Desktop apps can be used to create and deploy .NET WPF Browser apps. The second image shows the exact same app running in a browser.

 The third image is a traditional Win32 app based on the same source code as the .NET apps above.