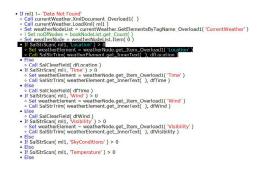

### Team Developer .NET Features

- Multi-step .NET exception handling.
- Compile to .NET 3.5 or .NET 4.
- 32-bit and 64-bit .NET apps.
- 360 degree .NET debugging of all components of multi-tier apps.
- DBPipe allows you to deploy .NET Desktop and .NET Browser apps without any database client. This reduces admin work and cost for database clients.