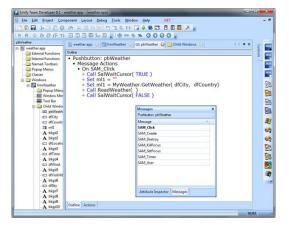

# THE TEAM DEVELOPER IDE

Fun to use high speed IDE for maximum developer support and productivity

- Outline tabs for quick code navigation and excellent source overview.
- Attribute Inspector messages tab allows for easy adding of event code.
- High speed Active Coding Assistant.
- Fast error free coding.
- Color coded outline format source code allows you to quickly understand source code components.
- Integrated documentation tool.
- Orphaned code detection tool.