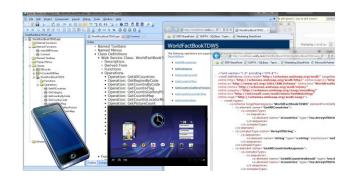

### **Team Developer Application Platforms**

• Team Developer apps do run as .NET WPF Desktop apps that interact exceptionally well with the .NET framework and other solutions. The first image on the left is a .NET WPF Desktop application.

 The same source code used for .NET WPF Desktop apps can be used to create and deploy .NET WPF Browser apps. The second image shows the exact same app running in a browser.

 The third image is a traditional Win32 app based on the same source code as the .NET apps above.

 Team Developer maximizes code reusability over various deployment platforms.