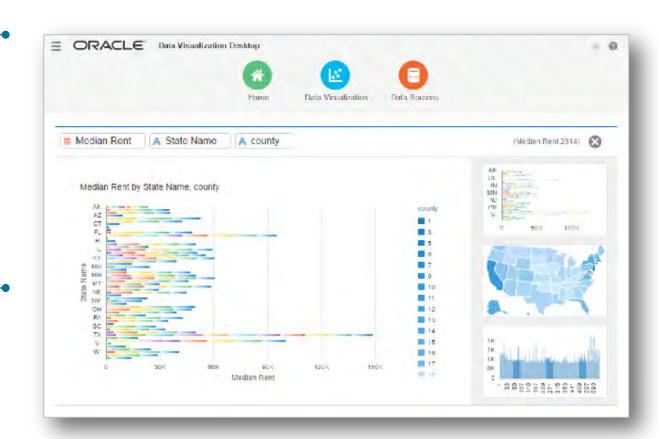

#### **Best Data Visualization Capabilities**

- Rich palette of chart types, combo charts of lines, areas, bubbles, and more
- Trellising for every visualization; customizable color palette
- Brushing highlight correlations within data across visualizations, all auto-wired to work/update in unison, leveraging in-memory cache/execution layer
- One click access to common statistical functions outliers, trend lines, forecasts for N periods, others

### Automatic visualizations from data sets - anytime

- Auto-default to the appropriate visualization for a given data set
- Available in DV Desktop October release.