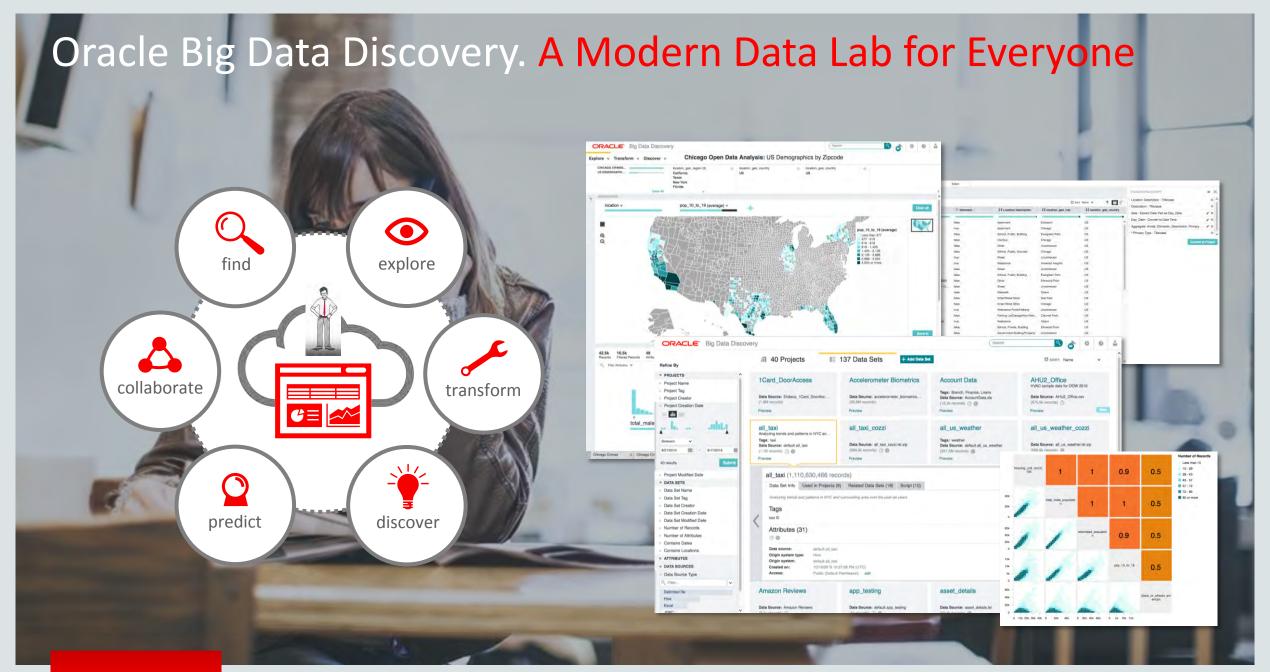

# Data Lab – Catalyst for Innovation

- » A Data Lab is a complete analyticsenvironment with access to all data
- » Where interdisciplinary teams work together to invent, research and develop data projects
- » To create value from data bycommercializing those data projects

# Difficult to Open Up the Lab to a Broad Community

Data Lab is currently the realm of the elusive

Data Scientist

Raw tools and complex languages impair Business Analyst and SME productivity