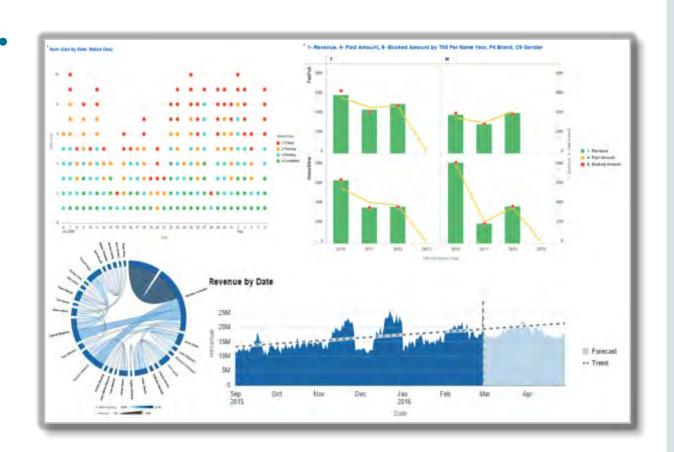

#### **Best Data Visualization Capabilities**

- Rich palette of chart types, combo charts of lines, areas, bubbles, and more
- Trellising for every visualization; customizable color palette
- Brushing highlight correlations within data across visualizations, all auto-wired to work/update in unison, leveraging in-memory cache/execution layer
- One click access to common statistical functions outliers, trend lines, forecasts for N periods, others