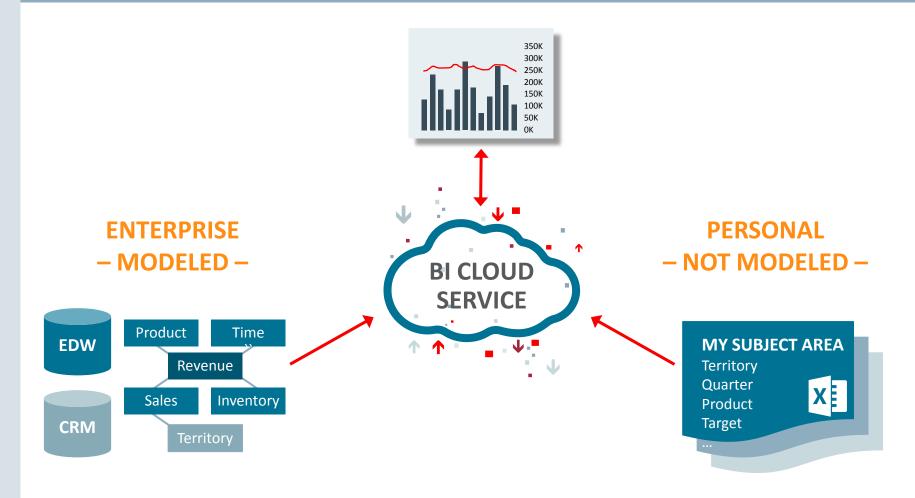

# BI Cloud Service – Analytics Enriched by Consumers

- Core strength of Oracle BI is federating + aggregating queries across disparate sources
- New capabilities around runtime metadata allow user-supplied data to be incorporated 'just-in-time' in BI Server query plan
- Combination brings
   proven robustness of BI
   Server governance and
   scalability together with
   flexibility required for
   business user autonomy

# Game is moving beyond visualization....