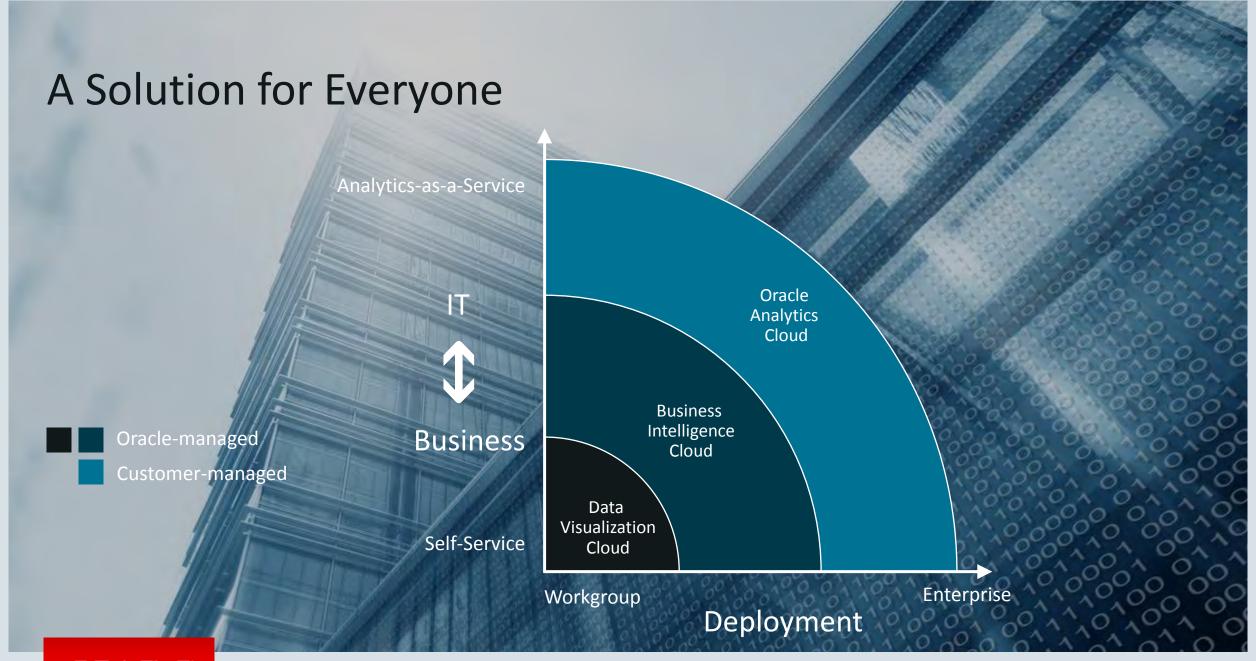

# Choice of Big Data Deployment Models

**Big Data Appliance** 

Customer Data Center
Purchased
Customer Managed

**Big Data Cloud Machine** 

Customer Data Center
Subscription
Oracle Managed

**Big Data Cloud Service** 

Oracle Cloud
Subscription

**Oracle Managed** 