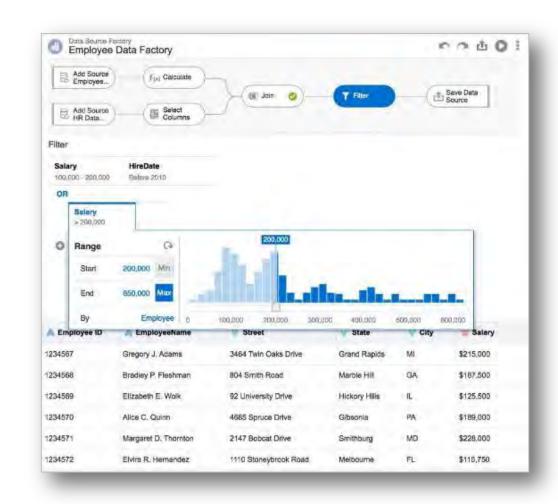

# Beyond Visualization: Powerful Data Prep

#### Self-service Data Prep is the hot new area

- Users want to prepare the data while visualizing it
- Users want to create re-usable data sets for others

#### Data Flow available in DV Desktop now

- First set of Data preparation released in Cloud and on-prem
- DV Desktop includes powerful data flow capabilities for users to create re-usable data sets