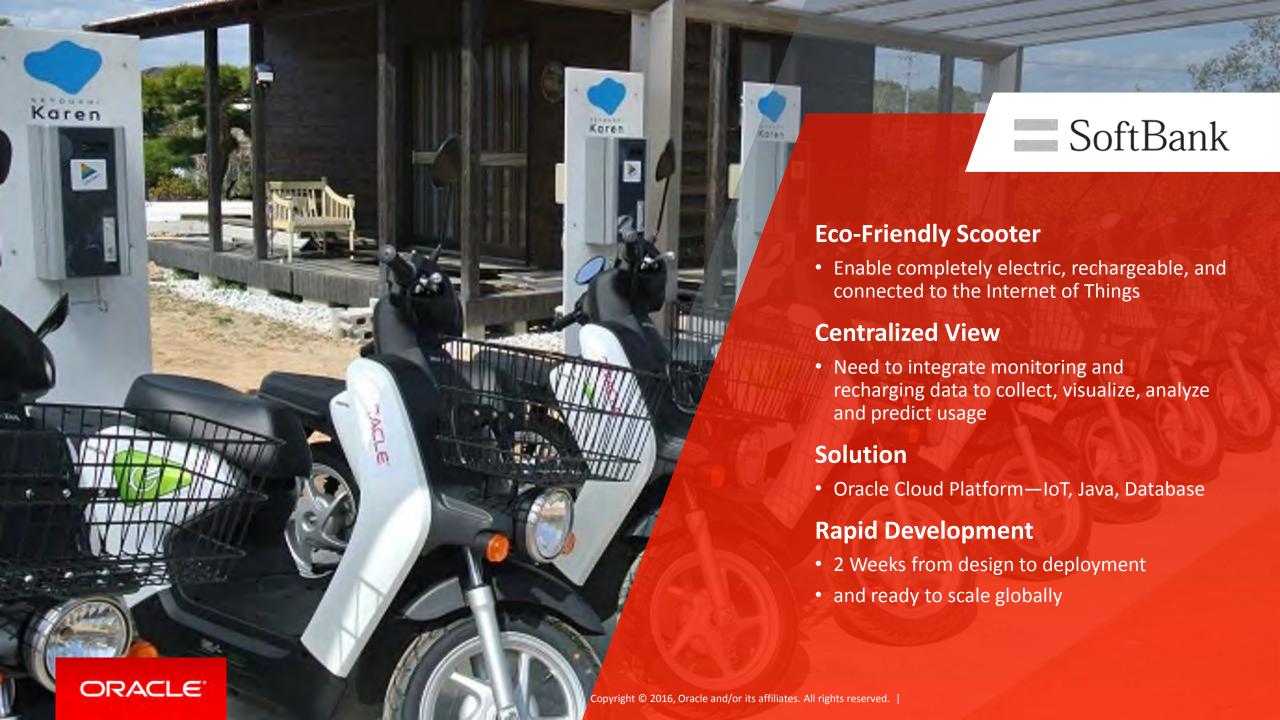

### **Transforming the Business**

- Technology consulting and services provider
- specializing in Internet of Things and connected car solutions
- Help OEMS reduce warranty costs of their fleet, reduce roadside breakdowns and drive proactive service maintenance

Solution tracking fleet vehicles in real time, monitor their health, and predict service needs. Platform also offers prognostics to allow to predict events based on data mined from across fleets

REDUCED Cost INCREASED