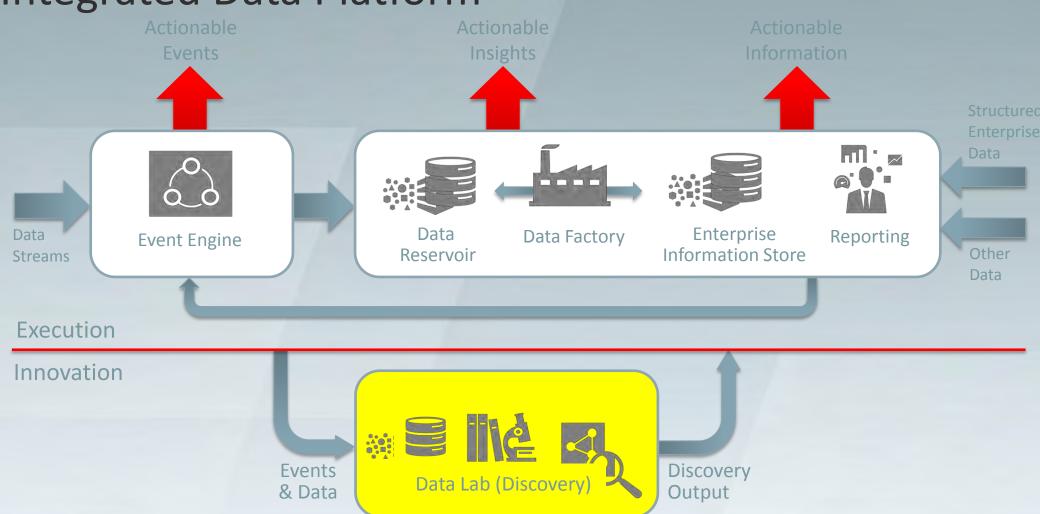

ration with MES and supporting ERP applications

#### **Benefits**

- Increased production efficiency
- Accelerate Industry 4.0 adoption
- Enable monitoring of "brown field" equipment

### Data Monetization Cloud Architecture





## **Business and IT**



in different directions



# Data Lab – Catalyst for Innovation





- » A Data Lab is a complete analyticsenvironment with access to all data
- » Where interdisciplinary teams work together to invent, research and develop data projects
- » To create value from data bycommercializing those data projects

# Difficult to Open Up the Lab to a Broad Community







Data Lab is currently the realm of the elusive

Data Scientist

Raw tools and complex languages impair Business Analyst and SME productivity





## An Integrated Data Platform





# Data Lab – Key Requirements

Based on Raw Data





Full Access to Data Sources (Select only)

Complete
Sandbox
Environment





Agile
Experimentation
"Fail Fast"



# Choice of Big Data Deployment Models

**Big Data Appliance** 



Customer Data Center
Purchased
Customer Managed

**Big Data Cloud Machine** 



Customer Data Center
Subscription
Oracle Managed

**Big Data Cloud Service** 



Oracle Cloud
Subscription

**Oracle Managed** 





### Liberate All Data From All Sources



### Easy access to a variety of data sources

- Few clicks to setup and use
- Vast number of sources supported
- Will expand coverage to enable access to every industry-specific source via native connectors or developer community

#### In-line and "extract and analyze"

• IP built over two decades in func