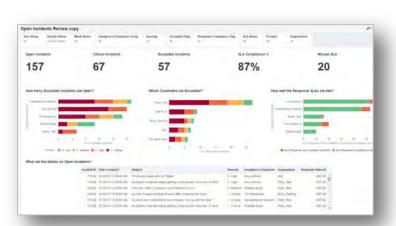

covery

#### **Automatic detection of data patterns**

 Guide users towards strongest correlated factors and variances from norm

### Automatic visualizations from data sets - anytime

- Auto-default to the appropriate visualization for a given data set
- Available in DV Desktop October release.

### Tableau/Qlik do not have automated insights

• Tableau/Qlik focused on visualization, not insights





# Role-Based Visualization Content Packs





#### **Sales VP**

- Top deals in Play
- Sales review
- Pipeline trend
- Revenue trend



### **Marketing Analyst**

- Campaign performance
- Campaign cost







### **Sales Manager**

- Team performance
- Quota attainment
- Pipeline review
- Demand generation





### **Service Manager**

- Open incidents
- Closed incidents
- Team performance





## Talk to Your Data with BI Ask



#### Powerful, intuitive keyword search

- Interprets semantic layer, user private data, expression library and catalog artifacts
- Voice-enabled
- Fuzzy match, stemming, natural language processing
- Generates on-the-fly queries visualizations are auto-created while user types

#### **Available on all platforms**

- Mobile
- Browser
- Desktop











### For More Information



# Oracle BI Cloud Service 30-Day Free Trial

http://cloud.oracle.com/en\_US/business\_intelligence







# Integrated Cloud

Applications & Platform Services