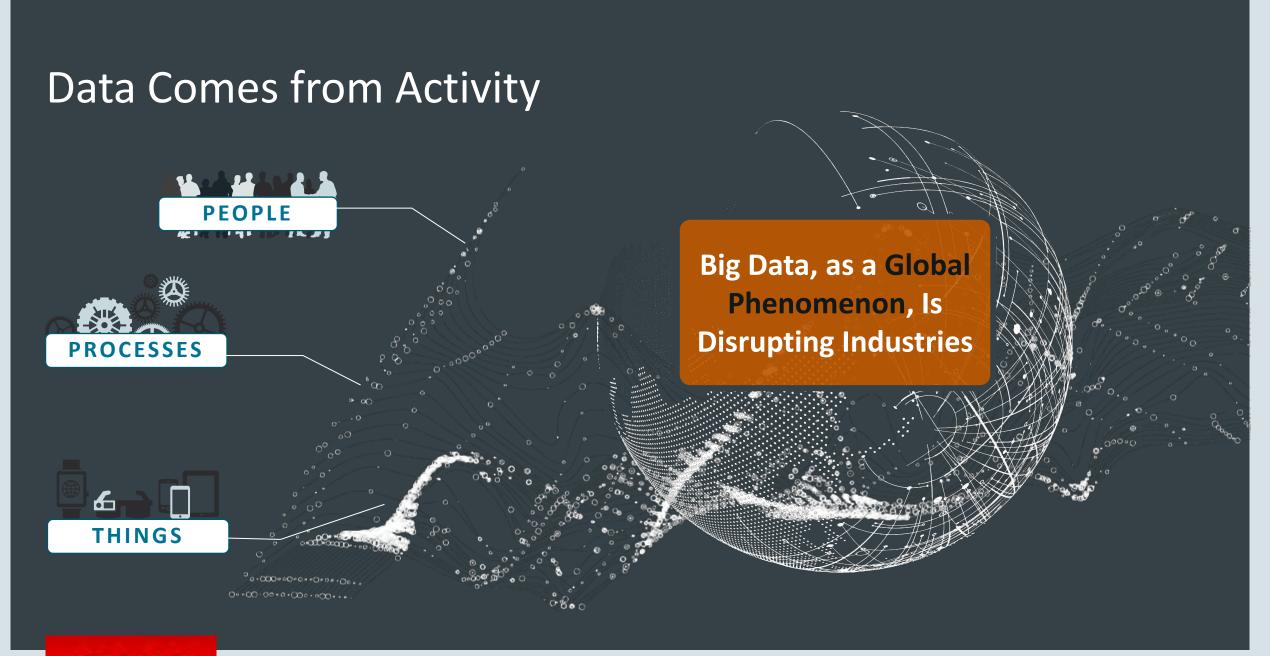

# Data Is a Resource for Analytics Innovation Projects

### Some Are Born Data-Driven

# We must move beyond having data to being data-driven