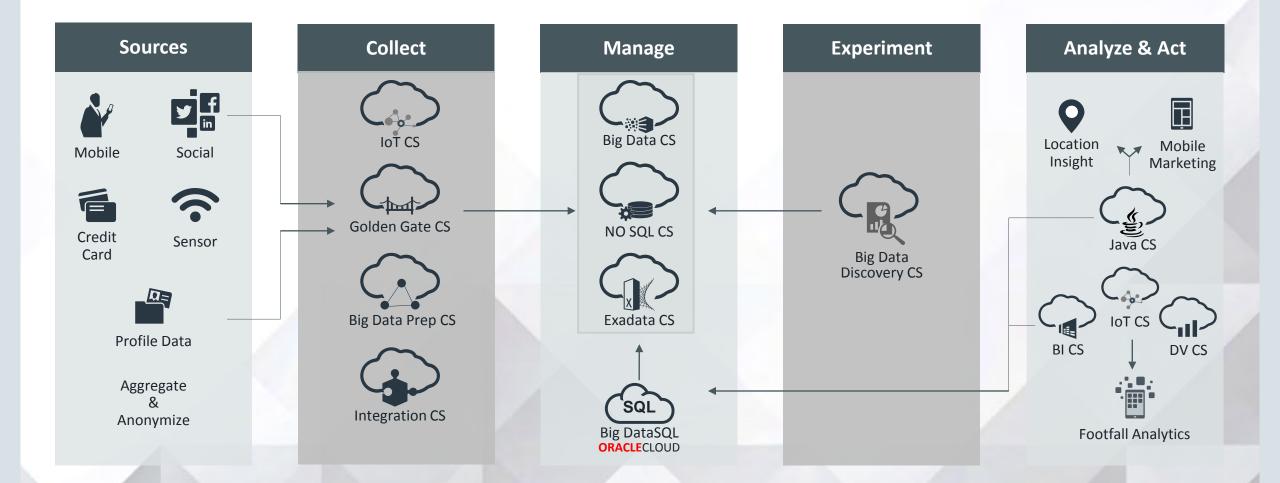

n Internet of Things and connected car solutions
- Help OEMS reduce warranty costs of their fleet, reduce roadside breakdowns and drive proactive service maintenance

Solution tracking fleet vehicles in real time, monitor their health, and predict service needs. Platform also offers prognostics to allow to predict events based on data mined from across fleets

REDUCED Cost INCREASED

Customer Experience





### **Solution Components**

- Real-time monitoring of shop floor equipment
- Analytics for predicting machine failures, identifying potential scrap etc.
- Integration with MES and supporting ERP applications

#### **Benefits**

- Increased production efficiency
- Accelerate Industry 4.0 adoption
- Enable monitoring of "brown field" equipment

### Data Monetization Cloud Architecture





## **Business and IT**



in different directions



# Data Lab – Catalyst for Innovation





- » A Data Lab is a complete analyticsenvironment with access to all data
- » Where interdisciplinary teams work together to invent, research and develop data projects
- » To create value from data bycommercializing those data projects

# Difficult to Open Up the Lab to a Broad Community







Data Lab is currently the realm of the elusive

Data Scientist

Raw tools and complex languages impair Business Analyst and SME productivity





## An Integrated Data Platform





# Data Lab – Key Requirements

Based on Raw Data





Full Access to Data Sources (Select only)

Complete
Sandbox
Environment





Agile
Experimentation
"Fail Fast"



# Choice of Big Data Deployment Models

**Big Data Appl